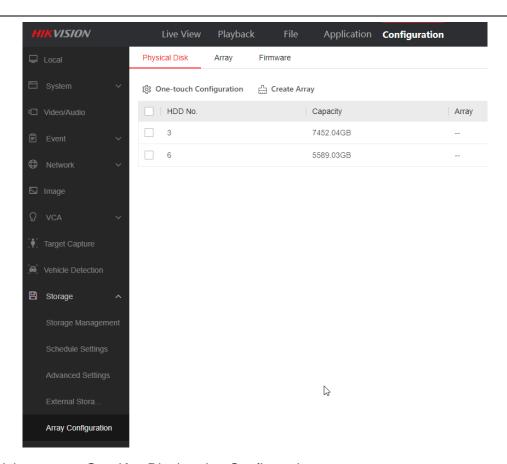

### [Add New Web Features]

- 1. The online device list of web is consistent with local GUI of NVR now.
- 2. Web supports raid function configuration now.

3. Web supports One-Key Disalarming Configuration now.