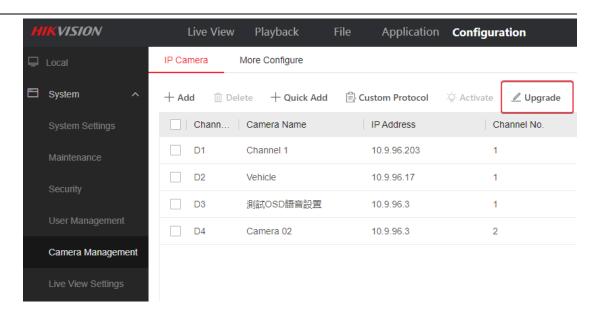

### [Support IPC Online Upgrade through NVR]

- NVR accessed to platform with EZVIZ protocol supports version upgrade of connected cameras.
- 2. NVR accessed to iVMS-4200 supports version upgrade of connected cameras in LAN.