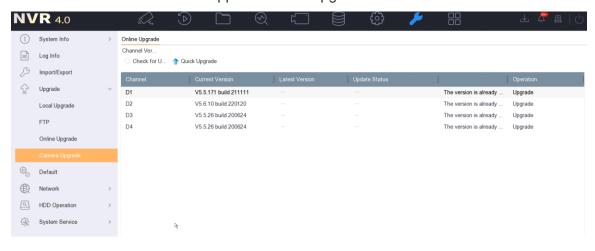

### [Support IPC Online Upgrade through NVR]

- NVR accessed to platform with EZVIZ protocol supports version upgrade of connected cameras.
- 2. NVR accessed to iVMS-4200 supports version upgrade of connected cameras in LAN.