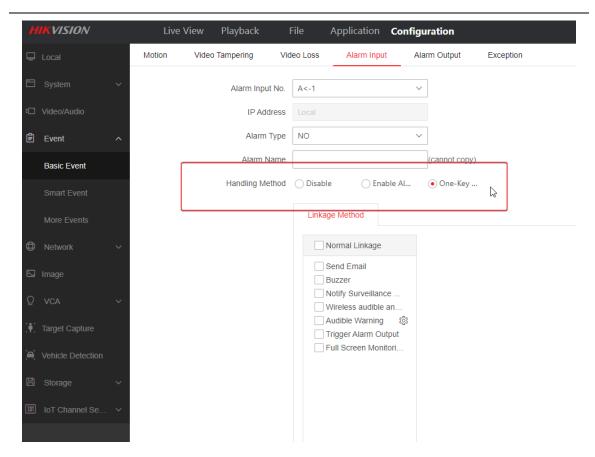

### [Add New Web Features]

- 1. The online device list of web is consistent with local GUI of NVR now.
- 2. Web supports raid function configuration now.

3. Web supports One-Key Disalarming Configuration now.