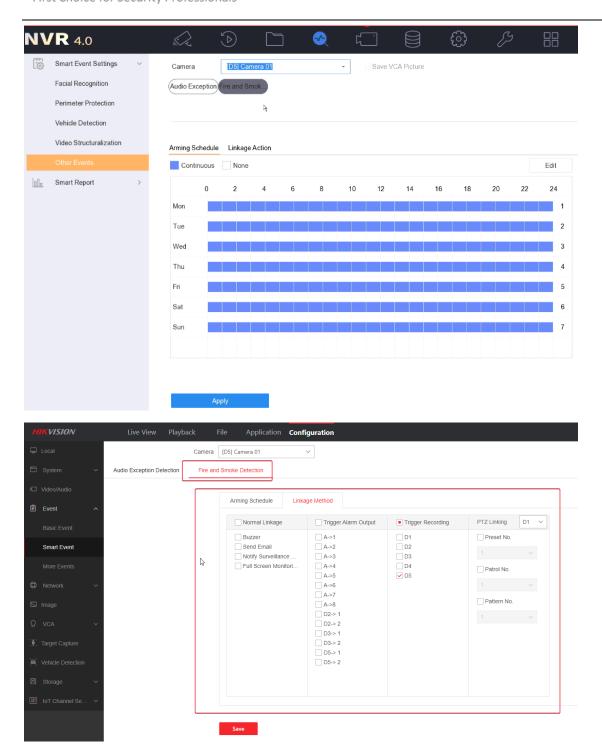

## [Support Alarm Reception and Linkage of Thermal Camera]

- Support face capture, smoke and fire alarm reception, and support recording and alarm linkage of relevant alarm types.
- 2. Support local or remote event search according to alarm type.

#### Camera models supported:

DS-2TD41XX series thermal camera