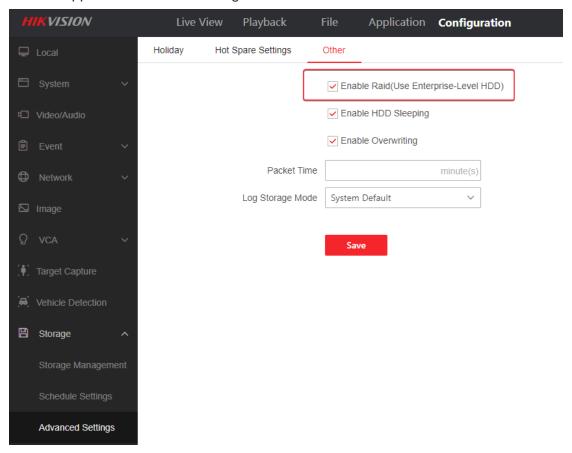

### [Add New Web Features]

- 1. The online device list of web is consistent with local GUI of NVR now.
- 2. Web supports raid function configuration now.

3. Web supports One-Key Disalarming Configuration now.