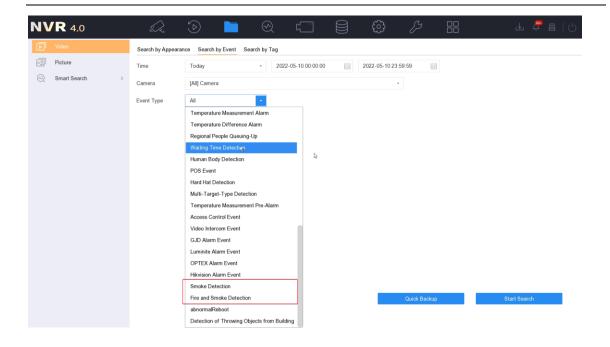

## [Support Alarm Reception and Linkage of Thermal Camera]

- Support face capture, smoke and fire alarm reception, and support recording and alarm linkage of relevant alarm types.
- 2. Support local or remote event search according to alarm type.

#### Camera models supported:

DS-2TD41XX series thermal camera