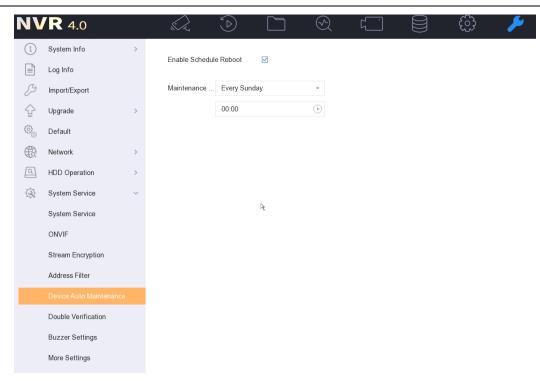

# [Support Device Auto Maintenance]

Support device auto maintenance (schedule reboot).