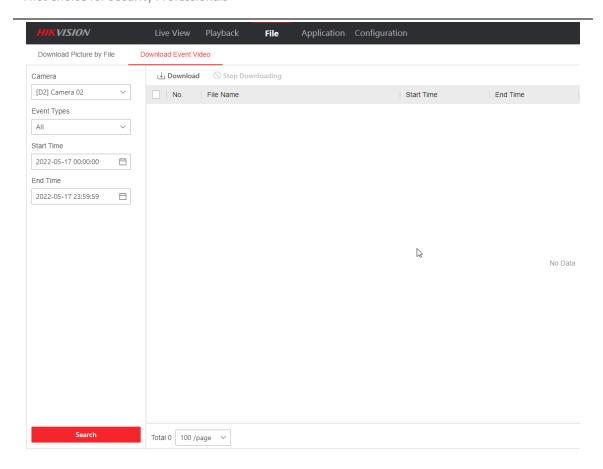

ding.
- 2. The exported video with PCM audio can be played.
- 3. The update for this feature does not include two-way audio of NVR.

# [Support People Counting Data Reobtaining]

- Support NVR obtained historical people counting data from IPC after NVR reconnecting with IPC.
- Support HCP obtained historical people counting data from NVR after NVR reconnecting with IPC.



# [Support POE Channel access to 32MP camera]

NVR can access to 32MP camera with POE.

#### Compatible camera models tested:

DS-2CD6984G0-IH (S)

### [Add New Web Features]

- 1. The online device list of web is consistent with local GUI of NVR now.
- 2. Web supports raid function configuration now.







3. Web supports One-Key Disalarming Configuration now.





4. Support event video search and download on web.





# [Support Device Auto Maintenance]

Support device auto maintenance (schedule reboot).









## [Add Search Attributes of Vehicle and Human Body Detection]

Add Search Attributes of Vehicle and Human Body Detection.

# **Modified features**

### **(Optimization of Streaming Media Stream Fetching)**

- 1. Support stream media fetching Base64 encrypt code stream from NVR.
- 2. Support stream media fetching HVGA stream from NVR.
- 3. Support stream media fetching PS/RTP/PS+RTP stream from NVR.
- 4. When adding camera via RTSP customized protocol, NVR supports URL redirection.

## [Modification of IOT Alarm Linkage E-mail Template]

| The template is modified as below format: |
|-------------------------------------------|
| EVENT TYPE:                               |
| EVENT TIME: