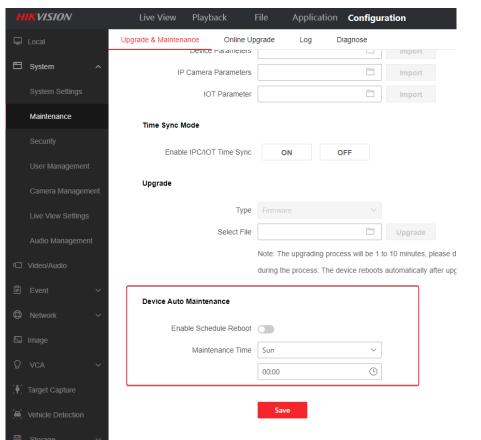

# [Support Device Auto Maintenance]

Support device auto maintenance (schedule reboot).