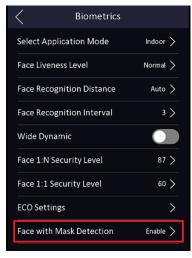

### **New Features**

1. Add face mask detection function(enabled in default);

2. Support English, Thai, Russian, Spanish, Arabic, Indonesian and Vietnamese languages;