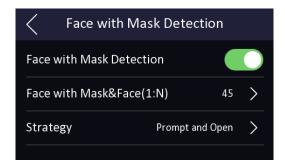

### **New Features**

1. Add face mask detection function(enabled in default);

2. Support English, Thai, Russian, Spanish, Arabic, Indonesian and Vietnamese languages;