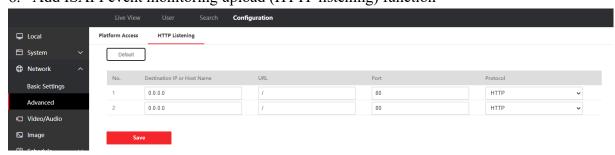

5. Add device operation log query function

6. Add ISAPI event monitoring upload (HTTP listening) function

7. Support PIN code to open the door (disabled in default)

Note: PIN code should be configured from software, iVMS4200 already support, HikCentral Pro will support PIN code configuration in V2.1 expected to be released in June