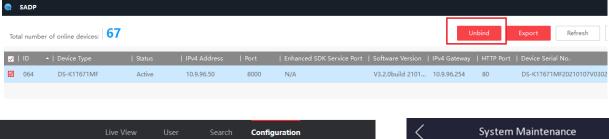

8. Support unbind device with hik-connect account on SADP tool, local UI and web interface

9. Add beauty function to adjust smooth and whiten parameter.

10. Add help interface to check system module version for technical support (long press for 3s).