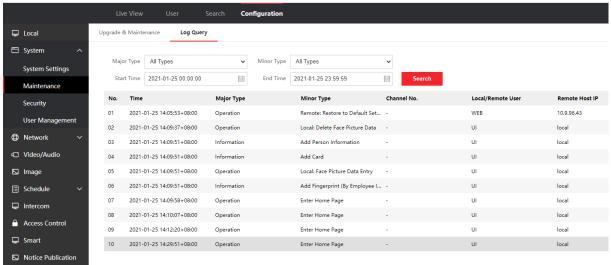

5. Add device operation log query function

6. Add ISAPI event monitoring upload (HTTP listening) function

7. Support PIN code to open the door (disabled in default)

Note: PIN code should be configured from software, iVMS4200 already support, HikCentral Pro will support PIN code configuration in V2.1 expected to be released in June