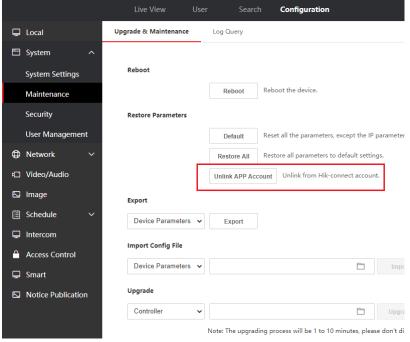

8. Support unbind device with hik-connect account on SADP tool, local UI and web interface

9. Add beauty function to adjust smooth and whiten parameter.

10. Add help interface to check system module version for technical support (long press for 3s).