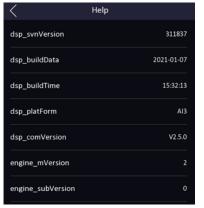

8. Support unbind device with hik-connect account on SADP tool, local UI and web interface

9. Add beauty function to adjust smooth and whiten parameter.

10. Add help interface to check system module version for technical support (long press for 3s).