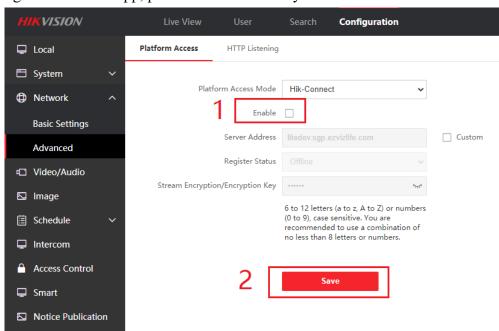

#### **Modified Features**

3. Hik-Connect function is turned off in default for privacy protection, if customer want to manage device from App, please turn on manually in the web.

- 4. The face matching algorithm is upgraded. Improve the speed and accuracy of face recognition. Improved the recognition effect of dark masks
- 5. DNS can be configured from device UI in menu→Comm.-->Wired Network