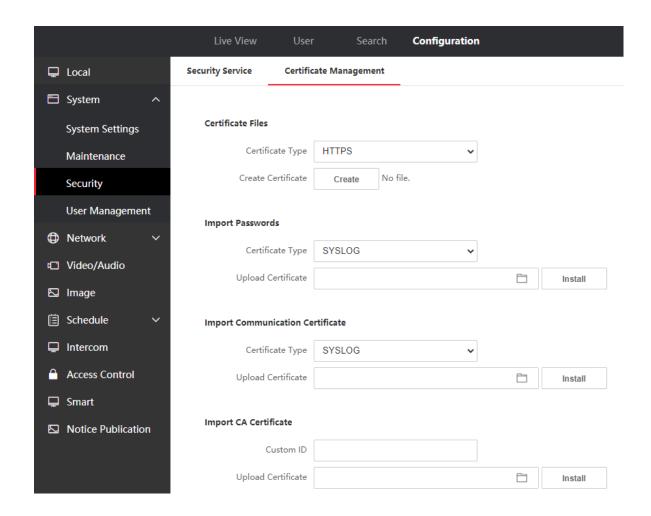

## **New Feature**

1. Support https feature

- 2. Support English, Spanish (South American), Arabic, Thai, Indonesian, Russian, Vietnamese, Brazilian Portuguese
- 3. Add Hik-ProConnect platform docking
- 4. Add advertisement mode, after enable, the wallpaper will be fixed to be displayed on the top of main interface.