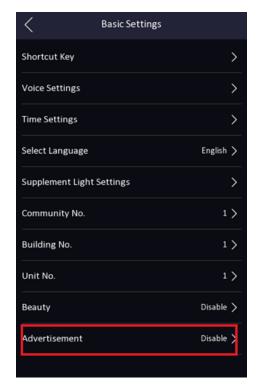

## **New Feature**

1. Support https feature

- 2. Support English, Spanish (South American), Arabic, Thai, Indonesian, Russian, Vietnamese, Brazilian Portuguese
- 3. Add Hik-ProConnect platform docking
- 4. Add advertisement mode, after enable, the wallpaper will be fixed to be displayed on the top of main interface.

- 6. Optimized the ISUP and Hik-Connect event upload mechanism.
- 7. Add stranger authentication timeout time configuration

8. Add advertisement/wallpaper play schedule configuration, slide show interval.