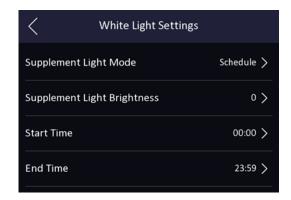

11. Add privacy protection, customer can define the privacy related parameter, such as Event Storage Settings, Picture Uploading and Storage, Clear All Pictures in Device

12. Configure the time period when the white light fill light is turned on and off in device local menu or web interface