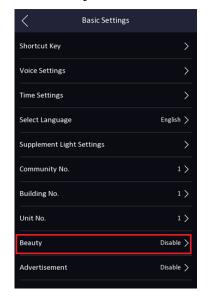

## **New Feature**

1. Support https feature

- 2. Support English, Spanish (South American), Arabic, Thai, Indonesian, Russian, Vietnamese, Brazilian Portuguese
- 3. Add Hik-ProConnect platform docking
- 4. Add advertisement mode, after enable, the wallpaper will be fixed to be displayed on the top of main interface.

8. Support unbind device with hik-connect account on SADP tool, local UI and web interface

9. Add beauty function to adjust smooth and whiten parameter.

10. Add help interface to check system module version for technical support (long press for 3s).