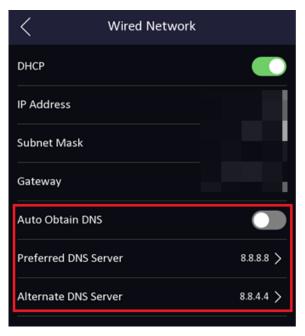

#### **Modified Features**

3. Hik-Connect function is turned off in default for privacy protection, if customer want to manage device from App, please turn on manually in the web.

- 4. The face matching algorithm is upgraded. Improve the speed and accuracy of face recognition. Improved the recognition effect of dark masks
- 5. DNS can be configured from device UI in menu→Comm.-->Wired Network