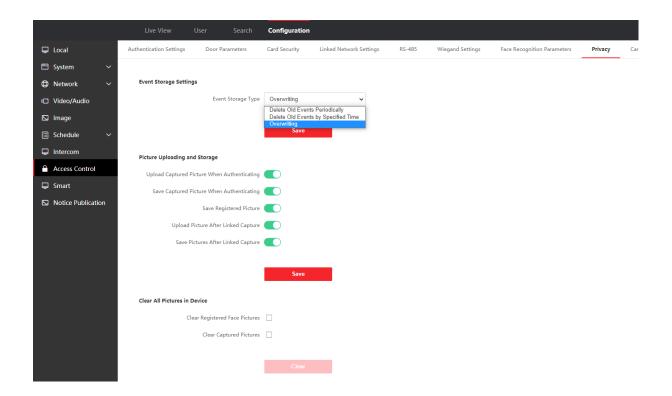

11. Add privacy protection, customer can define the privacy related parameter, such as Event Storage Settings, Picture Uploading and Storage, Clear All Pictures in Device

12. Configure the time period when the white light fill light is turned on and off in device local menu or web interface