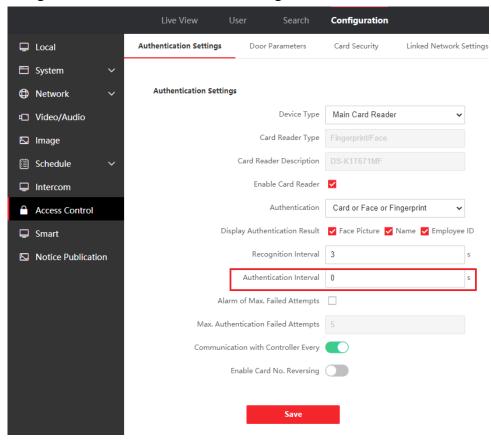

- 6. Optimized the ISUP and Hik-Connect event upload mechanism.
- 7. Add stranger authentication timeout time configuration

8. Add advertisement/wallpaper play schedule configuration, slide show interval.