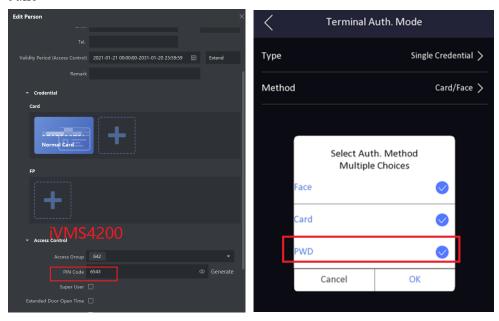

5. Add device operation log query function

6. Add ISAPI event monitoring upload (HTTP listening) function

7. Support PIN code to open the door (disabled in default)

Note: PIN code should be configured from software, iVMS4200 already support, HikCentral Pro will support PIN code configuration in V2.1 expected to be released in June