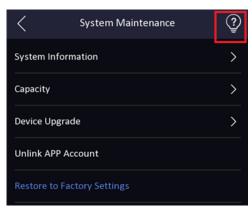

8. Support unbind device with hik-connect account on SADP tool, local UI and web interface

9. Add beauty function to adjust smooth and whiten parameter.

10. Add help interface to check system module version for technical support (long press for 3s).