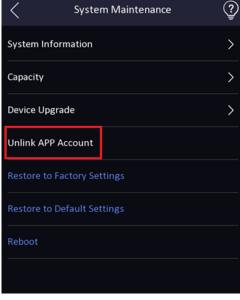

8. Support unbind device with hik-connect account on SADP tool, local UI and web interface

9. Add beauty function to adjust smooth and whiten parameter.

10. Add help interface to check system module version for technical support (long press for 3s).