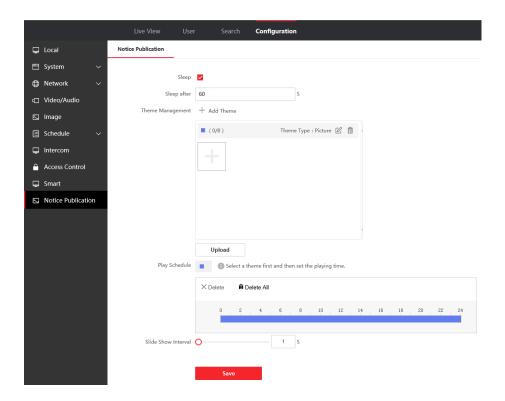

- 6. Optimized the ISUP and Hik-Connect event upload mechanism.
- 7. Add stranger authentication timeout time configuration

8. Add advertisement/wallpaper play schedule configuration, slide show interval.