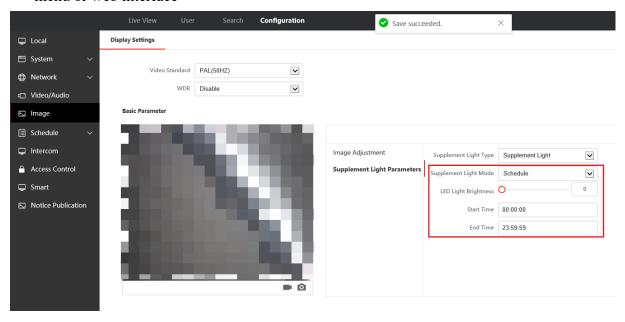

11. Add privacy protection, customer can define the privacy related parameter, such as Event Storage Settings, Picture Uploading and Storage, Clear All Pictures in Device

12. Configure the time period when the white light fill light is turned on and off in device local menu or web interface