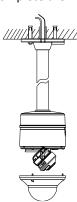

### **Installation Step:**

1 Choose the appropriate wall to install the bracket and thread the cable

2 Separate basement and dome, then connect basement to bracket

(3) Thread the wire and fix the dome to basement

4 Fix the lower case and complete the installation

Note: The actual dome camera may vary from the picture above.