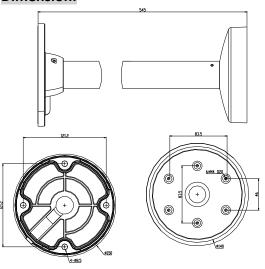

#### **Dimension:**

### Parameter:

| Model      | DS-1238ZJ                    |
|------------|------------------------------|
|            | Pendent Mounting Bracket for |
| Parameters | Dome Camera                  |
| Appearance | Hikvision White              |
| Material   | Aluminum Alloy               |
| Dimension  | Ф 150 X 545mm                |
| Weight     | 1400g                        |