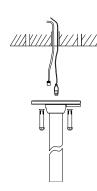

### **Installation Step:**

1 Choose the appropriate wall to install the bracket and thread the cable

2 Separate basement and dome, then connect basement to bracket

(3) Thread the wire and fix the dome to basement

4 Fix the lower case and complete the installation

Note: The actual dome camera may vary from the picture above.