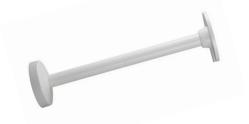

# **DS-1238ZJ**

**Pendent Mounting Bracket for** 

**Dome Camera** 

- Aluminum alloy material with surface spray treatment
- Waterproof design
- Design of cap is for convenient wiring

### Parameter:

| Model      | DS-1238ZJ                    |
|------------|------------------------------|
|            | Pendent Mounting Bracket for |
| Parameters | Dome Camera                  |
| Appearance | Hikvision White              |
| Material   | Aluminum Alloy               |
| Dimension  | Ф 150 X 545mm                |
| Weight     | 1400g                        |