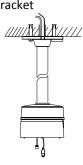

### **Installation Step:**

1 Choose the appropriate wall to install the bracket and thread the cable

2 Separate basement and dome, then connect basement to bracket

(3) Thread the wire and fix the dome to basement

4 Fix the lower case and complete the installation

Note: The actual dome camera may vary from the picture above.