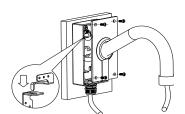

### **Installation steps:**

- Select suitable wall to install wire intake box
- ② Fix the cable across the waterproof plug

③ Fix the gooseneck on the wire intake box, wiring and tighten the lock screw

Screw the bowl on the gooseneck, thread and tighten the lock screw

Notice: "A" stands for the lock screw

Fix the bowl and install the metal then plate on it

6 Finish wiring of camera, fix the dome Finish bracket installation and over the metal plate

8 Open the housing to adjust camera angle and lens

Remark: 1. Appearance of Installation steps is for reference only

2. Metal plate is only necessary for some dome cameras, please see the packing box to get more details