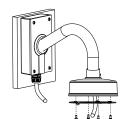

### **Installation steps:**

- Select suitable wall to install wire intake box
- ② Fix the cable across the waterproof plug

③ Fix the gooseneck on the wire intake box, wiring and tighten the lock screw

Screw the bowl on the gooseneck, thread and tighten the lock screw

Notice: "A" stands for the lock screw

Fix the bowl and install the metal then plate on it

6 Finish wiring of camera, fix the dome Finish bracket installation and over the metal plate

8 Open the housing to adjust camera angle and lens