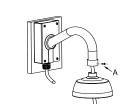

### **Installation steps:**

- Select suitable wall to install wire intake box
- ② Fix the cable across the waterproof plug

③ Fix the gooseneck on the wire intake box, wiring and tighten the lock screw

Screw the bowl on the gooseneck, thread and tighten the lock screw

Notice: "A" stands for the lock screw

Fix the bowl and install the metal then plate on it

6 Finish wiring of camera, fix the dome Finish bracket installation and over the metal plate

8 Open the housing to adjust camera angle and lens