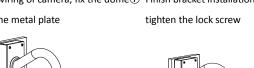

Notice: "A" stands for the lock screw

Fix the bowl and install the metal then plate on it

6 Finish wiring of camera, fix the dome Finish bracket installation and over the metal plate

8 Open the housing to adjust camera angle and lens