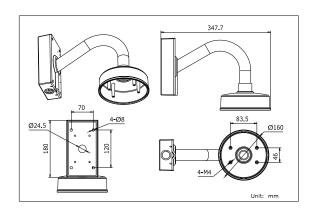

#### **Dimension:**

### Parameters:

| Model      | DS-1257ZJ                                              |
|------------|--------------------------------------------------------|
| Parameters | Indoor/Outdoor Wall mount(with wire intake box)        |
| Color      | Hik white                                              |
| Feature    | Suitable for DS-2CD73XX and DS-2CD7X2MF-(I)FB(H)series |
| Material   | Aluminum alloy                                         |
| Dimension  | 160×180×347.7mm                                        |
|            | (6.30" ×7.09" ×13.69")                                 |
| Weight     | 1900g(4.19lbs)                                         |