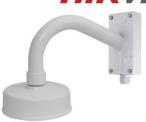

# **DS-1257ZJ**

Indoor/Outdoor Wall mount (with wire intake box)

### Features:

- Aluminum alloy material with surface spray treatment
- Beautiful design with wire outlet hole
- Better weather proof performance with gooseneck design
- Special bracket for DS-2CD73XX and DS-2CD7X2MF-(I)FB series