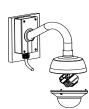

Notice: "A" stands for the lock screw

Fix the bowl and install the metal then plate on it

6 Finish wiring of camera, fix the dome Finish bracket installation and over the metal plate

8 Open the housing to adjust camera angle and lens

Remark: 1. Appearance of Installation steps is for reference only

2. Metal plate is only necessary for some dome cameras, please see the packing box to get more details