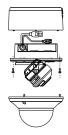

## **Installation steps:**

- Select suitable wall for installation
- ② Install the change over bowl to the goose neck, fix it with lock screw and thread the wire
- ③ Open the dome housing, loosen the lock screw then take down the dome core and bottom case

4 Finish wiring, install the dome core on the change over bowl and adjust camera angle.

Notice: A is lock screw.

Tighten the lock screw then install dome housing

6 Finish the installation