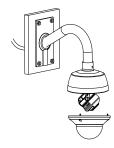

## **Installation steps:**

- Select suitable wall for installation
- ② Install the change over bowl to the goose neck, fix it with lock screw and thread the wire
- ③ Open the dome housing, loosen the lock screw then take down the dome core and bottom case

4 Finish wiring, install the dome core on the change over bowl and adjust camera angle.

Notice: A is lock screw.

Tighten the lock screw then install dome housing

6 Finish the installation