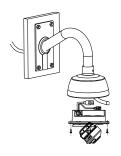

4 Finish wiring, install the dome core on the change over bowl and adjust camera angle.

Notice: A is lock screw.

Tighten the lock screw then install dome housing

6 Finish the installation