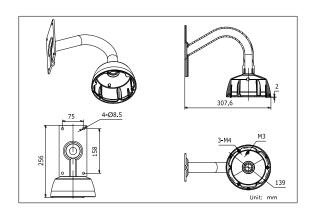

#### **Dimension:**

#### Parameters:

| Model            | DS-1267ZJ                                   |
|------------------|---------------------------------------------|
| Parameters       | Wall mount for DS-2CD72XX series            |
| Color            | Hik white                                   |
| Feature          | Suitable for DS-2CD72XX series dome cameras |
| Material         | Aluminum alloy                              |
| Dimension        | 160×256×307.6mm                             |
|                  | (6.30" ×10.08" ×12.11")                     |
| Weight           | 1300g                                       |
|                  | (2.87lbs)                                   |
| Optional bracket | DS-1215ZJ(pole mount)                       |