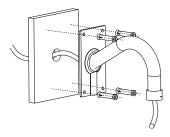

## **Installation steps:**

- Select suitable wall for installation
- ② Install the change over bowl to the goose neck, fix it with lock screw and thread the wire
- ③ Open the dome housing, loosen the lock screw then take down the dome core and bottom case