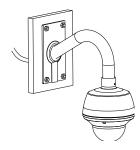

# **DS-1267ZJ**

Wall mount for DS-2CD72XX series

## **Features:**

- Aluminum alloy material with surface spray treatment
- Beautiful design with wire outlet hole
- Weather proof with goose neck design
- Special bracket for DS-2CD72XX series