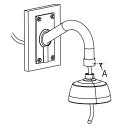

## **Installation steps:**

- Select suitable wall for installation
- ② Install the change over bowl to the goose neck, fix it with lock screw and thread the wire
- ③ Open the dome housing, loosen the lock screw then take down the dome core and bottom case

4 Finish wiring, install the dome core on the change over bowl and adjust camera angle.

Notice: A is lock screw.

Tighten the lock screw then install dome housing

6 Finish the installation