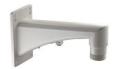

# Indoor/Outdoor Wall Mount Bracket

#### Parameter:

|             | DO 4/4/71                         |
|-------------|-----------------------------------|
| Model       | DS-1616ZJ                         |
| Parameter   | Indoor/Outdoor Wall Mount Bracket |
| Appearance  | Hikvision White                   |
| Range of    | For speed dome wall mount         |
| Application |                                   |
| Material    | Aluminum Alloy                    |
| Dimension   | 97x182x310mm                      |
| Weight      | 830g                              |