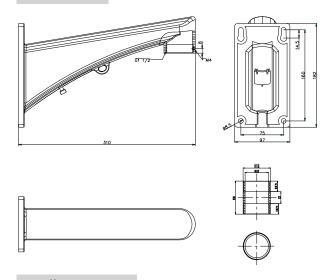

#### **Dimension:**

#### Parameter:

|             | DO 4/4/71                         |
|-------------|-----------------------------------|
| Model       | DS-1616ZJ                         |
| Parameter   | Indoor/Outdoor Wall Mount Bracket |
| Appearance  | Hikvision White                   |
| Range of    | For speed dome wall mount         |
| Application |                                   |
| Material    | Aluminum Alloy                    |
| Dimension   | 97x182x310mm                      |
| Weight      | 830g                              |