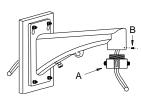

#### **Dimension:**

# **Installation Step:**

① Choose appropriate wall for bracket installation and thread the cable

③ Tie the safety rope to hook and thread the cable

C: Safety rope

Note: The actual bracket may vary from the picture above.

2 Fix the adaptor ring with tightening screw

- A: Adaptor ring (in the package of speed dome)
- B: Tightening Screw
- ④ Screw up the set screw, thread the cable and fix the lid of cable entrance hole; installation complete