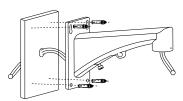

# **Installation Step:**

① Choose appropriate wall for bracket installation and thread the cable

③ Tie the safety rope to hook and thread the cable

C: Safety rope

Note: The actual bracket may vary from the picture above.

2 Fix the adaptor ring with tightening screw

- A: Adaptor ring (in the package of speed dome)
- B: Tightening Screw
- ④ Screw up the set screw, thread the cable and fix the lid of cable entrance hole; installation complete