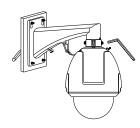

# **Installation Step:**

① Choose appropriate wall for bracket installation and thread the cable

③ Tie the safety rope to hook and thread the cable

C: Safety rope

Note: The actual bracket may vary from the picture above.

2 Fix the adaptor ring with tightening screw

- A: Adaptor ring (in the package of speed dome)
- B: Tightening Screw
- ④ Screw up the set screw, thread the cable and fix the lid of cable entrance hole; installation complete