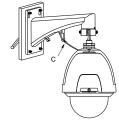

# **Installation Step:**

① Choose appropriate wall for bracket installation and thread the cable

③ Tie the safety rope to hook and thread the cable

C: Safety rope

Note: The actual bracket may vary from the picture above.

2 Fix the adaptor ring with tightening screw

- A: Adaptor ring (in the package of speed dome)
- B: Tightening Screw
- ④ Screw up the set screw, thread the cable and fix the lid of cable entrance hole; installation complete