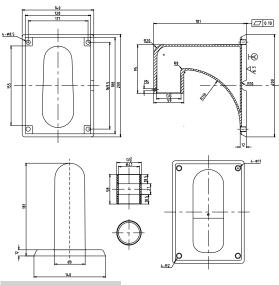

# **Dimension:**

#### Parameter:

| Model                   | DS-1617ZJ                         |
|-------------------------|-----------------------------------|
| Parameter               | Indoor/Outdoor Wall Mount Bracket |
| Appearance              | Hikvision White                   |
| Range of<br>Application | For speed dome wall mount         |
| Material                | Aluminum Alloy                    |
| Dimension               | 140x200x181mm                     |
| Weight                  | 420g                              |