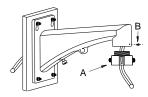

#### Notice:

- The bracket should be installed on plat wall
- Load capacity of pole should be more than 3 times the weight of camera and bracket
- Load capacity of bracket is 10KG

2 Fix the adaptor ring with tightening screw

- A: Adaptor ring (in the package of speed dome)
- B: Tightening Screw
- ④ Screw up the set screw, thread the cable and fix the lid of cable entrance hole; installation complete