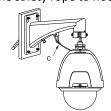

#### **Installation Step:**

① Choose appropriate wall for bracket installation and thread the cable

③ Tie the safety rope to hook and thread the cable

C: Safety rope

Note: The actual bracket may vary from the picture above.