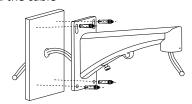

#### **Installation Step:**

① Choose appropriate wall for bracket installation and thread the cable

③ Tie the safety rope to hook and thread the cable

C: Safety rope

Note: The actual bracket may vary from the picture above.