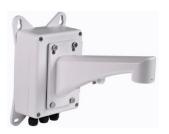

# **DS-1634ZJ**

Long Arm Wall Mount Bracket (With junction box)

# Notice:

- The bracket should be installed on plat wall
- Load capacity of pole should be more than 3 times the weight of camera and bracket
- Load capacity of bracket is 30KG

Note: The actual bracket may vary from the picture above.