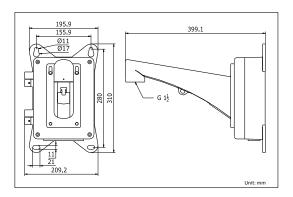

# Dimension:

Order Model:

DS-1634ZJ

### Parameter:

| Model       | DS-1634ZJ                   |
|-------------|-----------------------------|
| Parameter   | Vertical Pole Mount Bracket |
| Appearance  | White                       |
|             | Hikvision White             |
| Range of    | For pole mount              |
| Application | Size of clamp: Φ67-127mm    |
| Material    | Aluminum Alloy              |
| Dimension   | 209.2×310×399.1mm           |
| Weight      | 2800g                       |