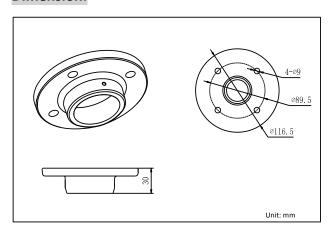

#### **Dimension:**

## Parameter:

| Model       | DS-1645ZJ                    |
|-------------|------------------------------|
| Parameter   | Outdoor Ceiling Mount        |
| Appearance  | Hikvision White              |
| Application | For Speed Dome Ceiling Mount |
| Material    | Alluminum Alloy              |
| Dimension   | Φ116.5×30mm                  |
| Weight      | 450g                         |