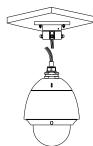

# **Installation Steps:**

① Choose the appropriate wall to install the bracket and thread the cable

3 Thread the wire and fix the speed dome to bracket

2 Screw up the fast adapter to bracket, and fix the adapter