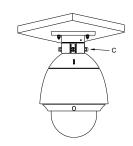

#### **Dimension:**

Note: A is tightening screw; B is fast installing adapter

4 Tighten the set screw and complete the installation

Note: C is set screw

Note: The actual bracket may vary from the picture above.