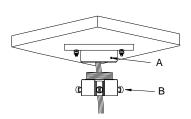

Note: A is tightening screw; B is fast installing adapter

4 Tighten the set screw and complete the installation

Note: C is set screw

Note: The actual bracket may vary from the picture above.