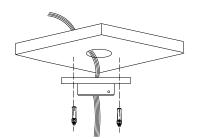

# **Installation Steps:**

① Choose the appropriate wall to install the bracket and thread the cable

3 Thread the wire and fix the speed dome to bracket

2 Screw up the fast adapter to bracket, and fix the adapter