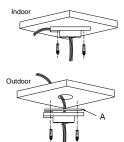

# Installation steps:

- 1 Choose the appropriate wall to mount the ceiling,
  - and rubber blanket should be added when assembling outdoors

Note A: Waterproof rubber blanket

3 Fasten the safety rope, thread the line and assemble the speed dome

#### Notice:

- The bracket should be installed on the flat surface of a wall
- The wall must be capable of supporting more than 3 times the total load of the camera and the mount
- The maximum load capacity of the mount is 30KG
  - 2 Twist and fix the screwed pipe after threading