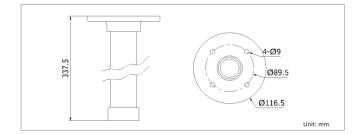

# **Dimension:**

#### **Parameters:**

| Model     | DS-1656ZJ                   |
|-----------|-----------------------------|
| Parameter | Pendent Mount (300mm)       |
| Color     | Hik white                   |
| Feature   | Suit for 30cm pendent mount |
| Material  | Aluminum alloy              |
| Dimension | Φ 116.5×337.5mm             |
| Weight    | 720g                        |