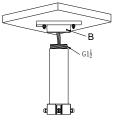

Note B: Screw hole

4 4 Fasten the snap joint fixing screw

E :Snap joint fixing screw.