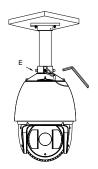

Note B: Screw hole

4 4 Fasten the snap joint fixing screw

E :Snap joint fixing screw.

#### Note: The actual bracket may vary from the picture above.

HIKVISION