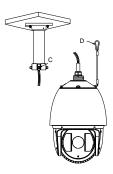

C: Safety rope hook D: Safety rope

Note B: Screw hole

4 4 Fasten the snap joint fixing screw

E :Snap joint fixing screw.